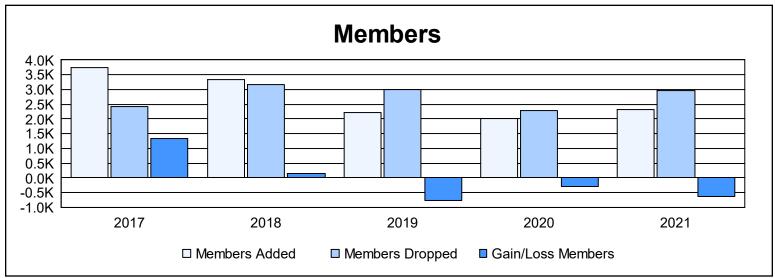

| Year      | New<br>Clubs | Dropped<br>Clubs | Gain/<br>Loss<br>Clubs | New<br>Members | Charter<br>Members | Reinstate<br>Members | Transfer<br>Members | Total<br>Member<br>Added | Total<br>Members<br>Dropped | Gain/<br>Loss<br>Members |
|-----------|--------------|------------------|------------------------|----------------|--------------------|----------------------|---------------------|--------------------------|-----------------------------|--------------------------|
| 2016-2017 | 39           | 26               | 13                     | 2,536          | 1,023              | 166                  | 21                  | 3,746                    | 2,427                       | 1,319                    |
| 2017-2018 | 39           | 23               | 16                     | 2,003          | 1,010              | 224                  | 98                  | 3,335                    | 3,181                       | 154                      |
| 2018-2019 | 29           | 25               | 4                      | 1,310          | 750                | 123                  | 46                  | 2,229                    | 2,997                       | -768                     |
| 2019-2020 | 44           | 21               | 23                     | 1,099          | 683                | 153                  | 65                  | 2,000                    | 2,291                       | -291                     |
| 2020-2021 | 45           | 75               | -30                    | 1,167          | 897                | 206                  | 63                  | 2,333                    | 2,976                       | -643                     |
| Average   | 39           | 34               | 5                      | 1,623          | 873                | 174                  | 59                  | 2,729                    | 2,774                       | -46                      |