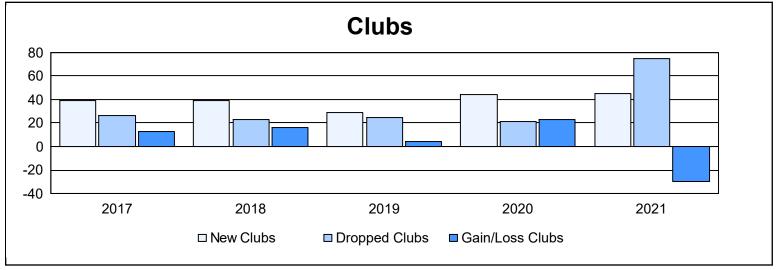

| Year      | New<br>Clubs | Dropped<br>Clubs | Gain/<br>Loss<br>Clubs | New<br>Members | Charter<br>Members | Reinstate<br>Members | Transfer<br>Members | Total<br>Member<br>Added | Total<br>Members<br>Dropped | Gain/<br>Loss<br>Members |
|-----------|--------------|------------------|------------------------|----------------|--------------------|----------------------|---------------------|--------------------------|-----------------------------|--------------------------|
| 2016-2017 | 39           | 26               | 13                     | 2,536          | 1,023              | 166                  | 21                  | 3,746                    | 2,427                       | 1,319                    |
| 2017-2018 | 39           | 23               | 16                     | 2,003          | 1,010              | 224                  | 98                  | 3,335                    | 3,181                       | 154                      |
| 2018-2019 | 29           | 25               | 4                      | 1,310          | 750                | 123                  | 46                  | 2,229                    | 2,997                       | -768                     |
| 2019-2020 | 44           | 21               | 23                     | 1,099          | 683                | 153                  | 65                  | 2,000                    | 2,291                       | -291                     |
| 2020-2021 | 45           | 75               | -30                    | 1,167          | 897                | 206                  | 63                  | 2,333                    | 2,976                       | -643                     |
| Average   | 39           | 34               | 5                      | 1,623          | 873                | 174                  | 59                  | 2,729                    | 2,774                       | -46                      |